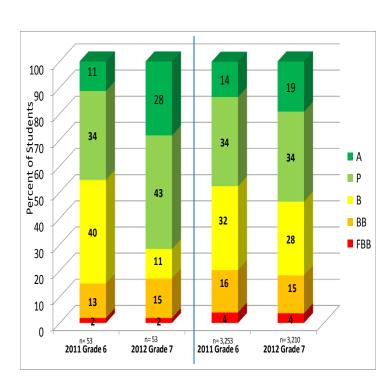

### 5<sup>th</sup> to 6<sup>th</sup> Grade – CST Performance **Elementary Option and Intermediate Schools**

**English Language Arts** 

**Mathematics** 

**Superior Standards** 

**Supportive School Climate** 

### 6th to 7th Grade - CST Performance Santiago and Intermediate Schools

Santiago Intermediate **Mathematics** 

**Superior Standards** 

**Supportive School Climate** 