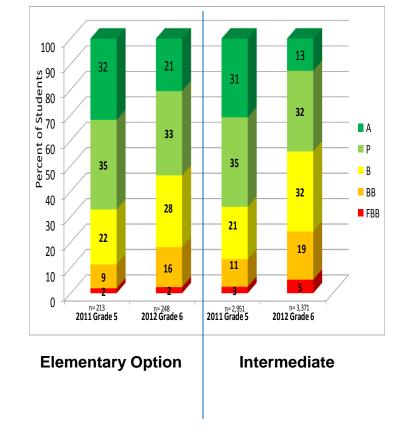

### 6th to 7th Grade - CST Performance Santiago and Intermediate Schools

Santiago Intermediate **Mathematics** 

**Superior Standards** 

**Supportive School Climate** 