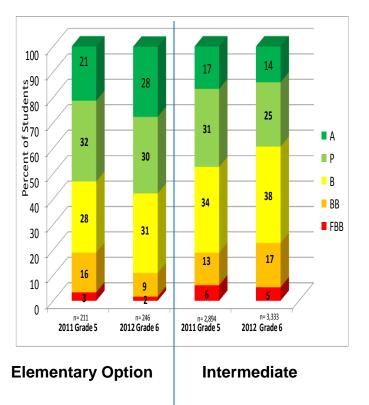

### 5<sup>th</sup> to 6<sup>th</sup> Grade – CST Performance **Elementary Option and Intermediate Schools**

**English Language Arts** 

**Mathematics** 

**Superior Standards** 

**Supportive School Climate** 