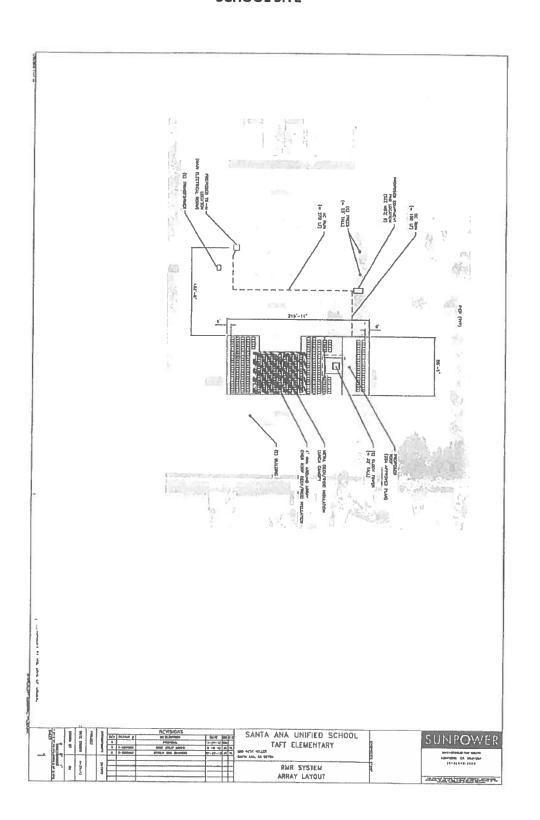

### **PUBLIC HEARINGS**

- Charter Petition for Odyssey Charter Academy
- Notices of Exemption for Installation of Solar/Photovoltaic Energy Systems at Multiple School Sites

### **RATIONALE:**

Pursuant to Public Resources Code Section 21080.35, the installation of solar/photovoltaic energy systems qualifies for statutory exemption from the requirement for environmental analysis. Notices of Exemption are not required to be Board approved; however, Board approval is requested for transparency purposes. Staff is requesting the Board to consider any comments received at public hearing prior to adopting the Notices of Exemption.

### **RECOMMENDATION:**

Conduct a public hearing to consider the Notices of Exemption for the installation of solar/photovoltaic energy systems at multiple school sites.

Minutes Book Page 489

Santa Ana Unified School District 1601 E. Chestnut Avenue Santa Ana, California 92701