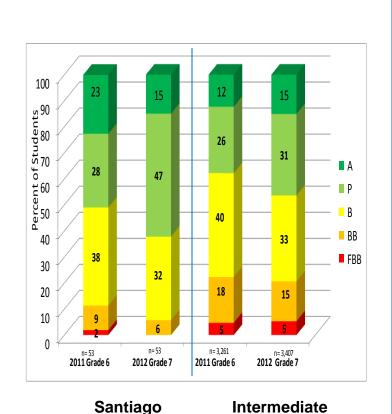

### 6th to 7th Grade - CST Performance Santiago and Intermediate Schools

Santiago Intermediate **Mathematics** 

**Superior Standards** 

**Supportive School Climate** 