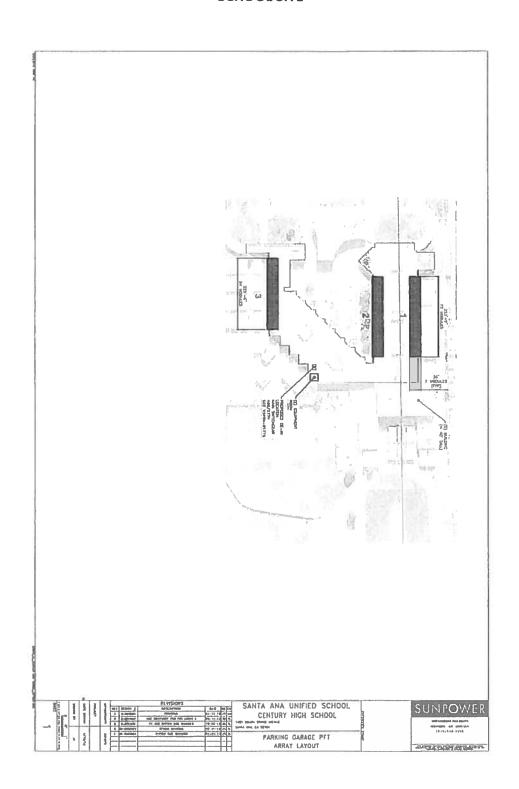

### **Board Meeting**

TITLE:

Notices of Exemption for Installation of Solar/Photovoltaic Energy

**Systems at Multiple School Sites** 

ITEM:

**Public Hearing** 

SUBMITTED BY:

Joe Dixon, Assistant Superintendent, Facilities and Governmental

Relations

PREPARED BY:

Tova K. Corman, Senior Facilities Planner

### **BACKGROUND INFORMATION:**

The purpose of this agenda item is to conduct a public hearing to consider the Notices of Exemption for the installation of solar/photovoltaic energy systems at multiple school sites.

### **RATIONALE:**

Pursuant to Public Resources Code Section 21080.35, the installation of solar/photovoltaic energy systems qualifies for statutory exemption from the requirement for environmental analysis. Notices of Exemption are not required to be Board approved; however, Board approval is requested for transparency purposes. Staff is requesting the Board to consider any comments received at public hearing prior to adopting the Notices of Exemption.

### **FUNDING:**

Not Applicable

### **RECOMMENDATION:**

Conduct a public hearing to consider the Notices of Exemption for the installation of solar/photovoltaic energy systems at multiple school sites.

Minutes Book Page 489

Santa Ana Unified School District 1601 E. Chestnut Avenue Santa Ana, California 92701