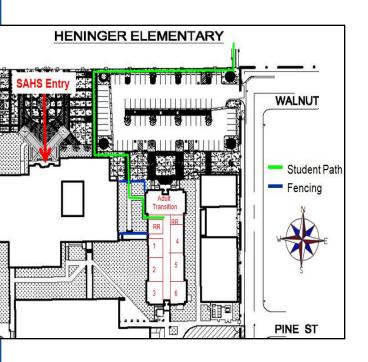

# Heninger K-8 Investigative/Preparatory Activities

- Review of existing K-8 programs (review of research and school visits)
- Articulation meeting with Santa Ana High (January 25)
  - > Define and align pathway
- Meetings to inform and assess interest
  - ➤ Parent meetings to inform and assess interest (November 30, January 16, and 17)
  - > Staff meetings to inform and assess support (February 27)
  - ➤ School Site Council (January 29)
  - ➤ Parent interest and commitment survey letter (February March)
- District K-8 Preparations Assessment Team (January 28)