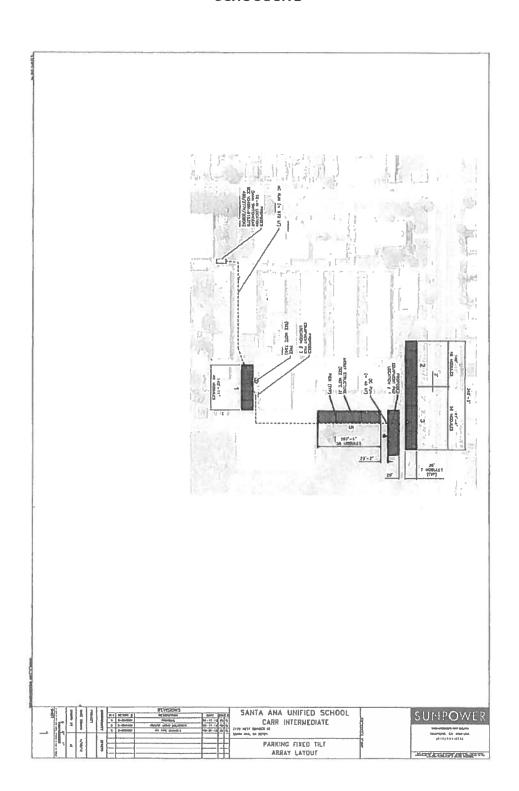

### **Board Meeting**

TITLE:

Notices of Exemption for Installation of Solar/Photovoltaic Energy

**Systems at Multiple School Sites** 

ITEM:

**Public Hearing** 

SUBMITTED BY:

Joe Dixon, Assistant Superintendent, Facilities and Governmental

Relations

PREPARED BY:

Tova K. Corman, Senior Facilities Planner

### **BACKGROUND INFORMATION:**

The purpose of this agenda item is to conduct a public hearing to consider the Notices of Exemption for the installation of solar/photovoltaic energy systems at multiple school sites.

### **RATIONALE:**

Pursuant to Public Resources Code Section 21080.35, the installation of solar/photovoltaic energy systems qualifies for statutory exemption from the requirement for environmental analysis. Notices of Exemption are not required to be Board approved; however, Board approval is requested for transparency purposes. Staff is requesting the Board to consider any comments received at public hearing prior to adopting the Notices of Exemption.

### **FUNDING:**

Not Applicable

### **RECOMMENDATION:**

Conduct a public hearing to consider the Notices of Exemption for the installation of solar/photovoltaic energy systems at multiple school sites.

Minutes Book Page 489

Santa Ana Unified School District 1601 E. Chestnut Avenue Santa Ana, California 92701