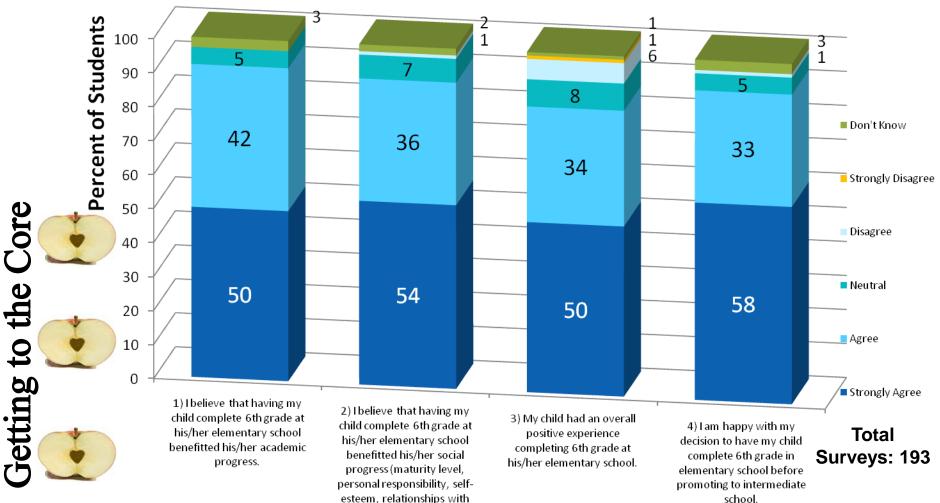

### Parent Survey

**Superior Standards** 

**Supportive School Climate** 

friends and school personnel).