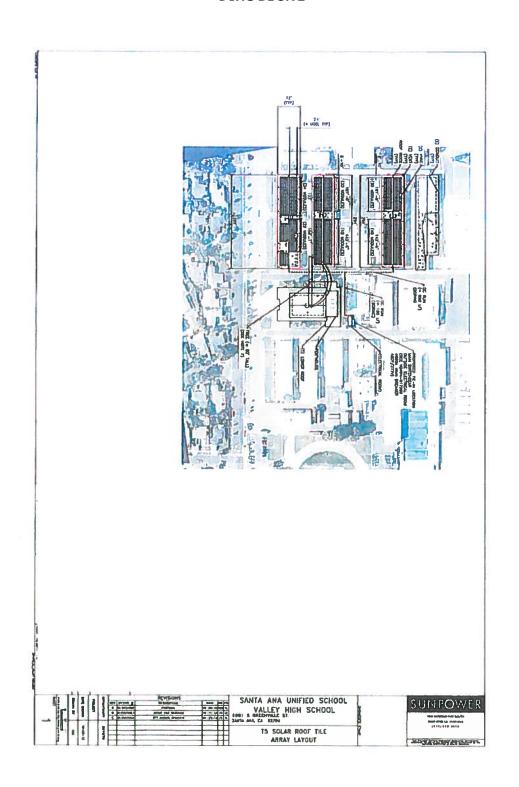

### **PUBLIC HEARINGS**

- Charter Petition for Odyssey Charter Academy
- Notices of Exemption for Installation of Solar/Photovoltaic Energy Systems at Multiple School Sites

### **RATIONALE:**

Pursuant to Public Resources Code Section 21080.35, the installation of solar/photovoltaic energy systems qualifies for statutory exemption from the requirement for environmental analysis. Notices of Exemption are not required to be Board approved; however, Board approval is requested for transparency purposes. Staff is requesting the Board to consider any comments received at public hearing prior to adopting the Notices of Exemption.

### **RECOMMENDATION:**

Conduct a public hearing to consider the Notices of Exemption for the installation of solar/photovoltaic energy systems at multiple school sites.

Minutes Book Page 489

Santa Ana Unified School District 1601 E. Chestnut Avenue Santa Ana, California 92701